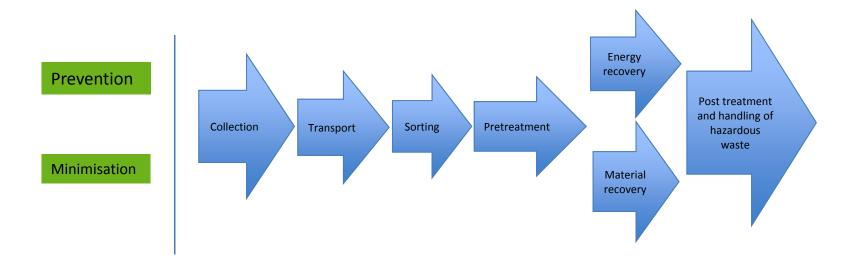

## **Project facts:**

- ► FP7 project
- Project start: 1 September 2013
- ▶ Project end: 31 August 2016
- ▶ 20 project partners, 6 regions, 7 countries
- ▶ 7 work packages

















## Goals are similar in all regions







## Main challenge and goal

► Increase resource efficiency through optimisation of all steps the waste value chain







### **Treatment of MSW**







# The Wastecosmart partners joined forces to:

- Optimised waste management for increased resource efficiency:
  - How can we strengthen collaboration of science, business and public actors?
  - What are the needs of my region in research and innovation?
  - What is the optimal waste management approach for my region?
  - What can my region learn from interregional cooperation?
  - What technologies and processes are already operating successfully
  - How can we increase regional competiveness in solid waste management?
  - What Business opportunities can be created through optimised waste management?





## Working process

**Regional Data Status Analyses** 



**Knowledge transfer** 





### Toolbox

- Status quo
- ► Technology Innovation System (T