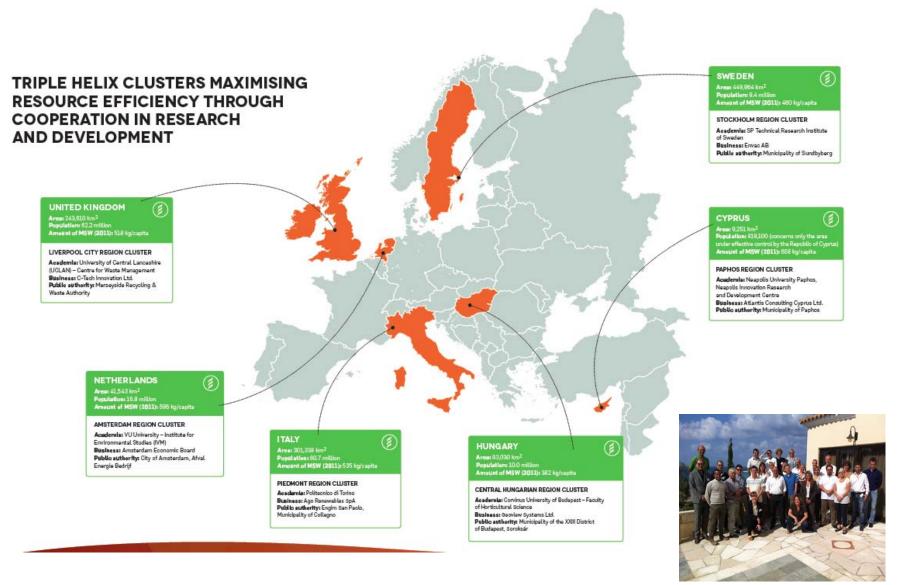

## **Project facts:**

- ► FP7 project
- Project start: 1 September 2013
- ▶ Project end: 31 August 2016
- ▶ 20 project partners, 6 regions, 7 countries
- ▶ 7 work packages