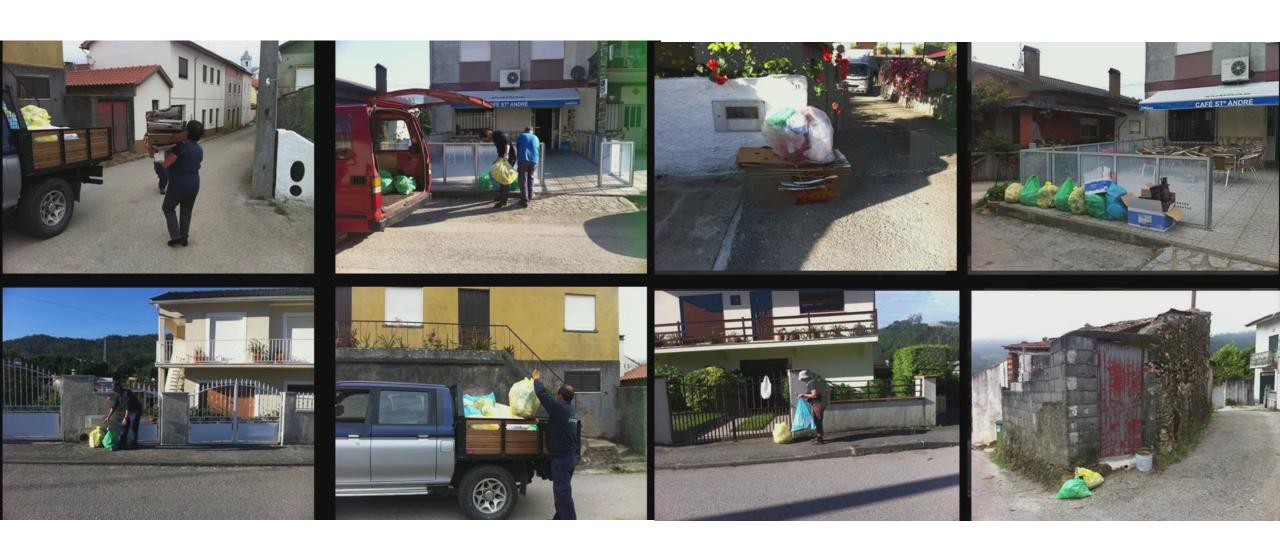

# New waste collection scheme for recyclables

Door-to-door, weekly, plastic bags Duration: 2 month period

# Results – increase in separate collection