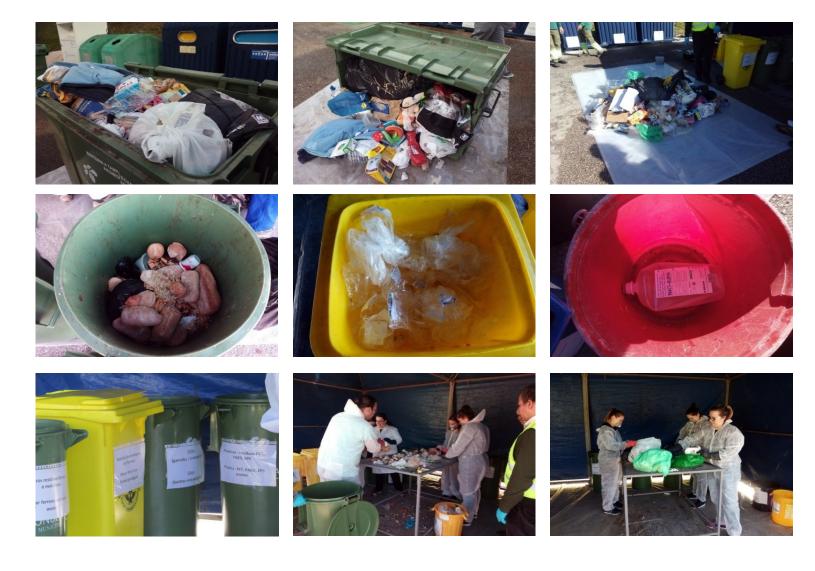

| Average<br>Population | Mixed waste (kg/inhab/year) | Separate waste (kg/inhab/year) |
|--------------------------------------------------|-----------------------|-----------------------------|--------------------------------|
| Small (inhab < 10,000) (n=8)                     | 5103                  | 319                         | 26                             |
| Medium $(10,000 < \text{inhab} < 20,000) (n=10)$ | 14,058                | 336                         | 27                             |
| Large (20,000 < inhab) (n=18)                    | 42,086                | 382                         | 29                             |

No significant differences between small and large municipalities regarding separate collection

# What's inside the bin rural areas?



# New waste collection scheme for recyclables

Door-to-door, weekly, plastic bags Duration: 2 month period









#### **RESÍDUOS EM PENACOVA** (% EM PESO)



#### **COMO SEPARAR**



#### **ECOPONTO VERDE**

Garrafas de vidro (vinho, água, sumos, azeite), frascos, boiões e garrafões.



Garrafas, garrafões e frascos de plástico; sacos e embalagens de plástico; esferovite; pacotes de bebidas; latas de bebidas e conservas; papel e folhas de alumínio e aerossóis vazios.



#### ECOPONTO AZUL

Caixas de cereais, bolachas, ovos e outras embalagens de cartão; papel, jornais e revistas; material de escrita, incluindo envelopes.



TV's, aspiradores, ferros, torradeiras, fritadeiras, máquinas de café, facas eléctricas, secadores, escovas de dentes eléctricas, máquinas de barbear, aparelhos de