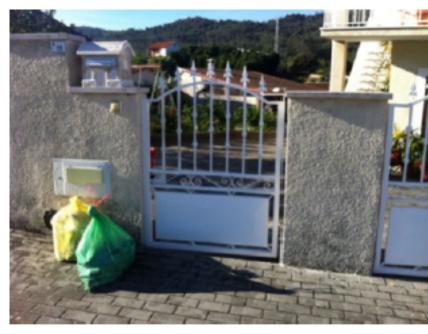

# New waste collection scheme for recyclables

Door-to-door, weekly, plastic bags Duration: 2 month period