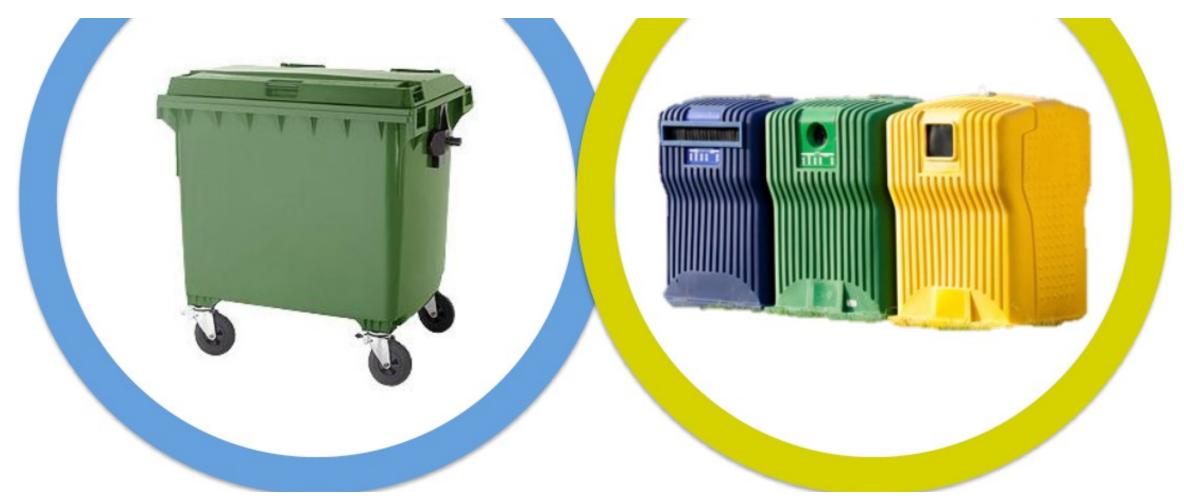

- 128 hab living in the area
- One "Café" and one "Mini-Market"
- People work in town and the eldery practice family farming

Residual waste 9x 800 litre units

Paper/ Glass/ Packaging 3x 2,5m3 units Papel e Cartão

## **ECOPONTO Azul**

Coloque:

Vidro

Verde

Coloque:

**ECOPONTO** 

### **ECOPONTO Amarelo**

Coloque:

NÃO Coloque: