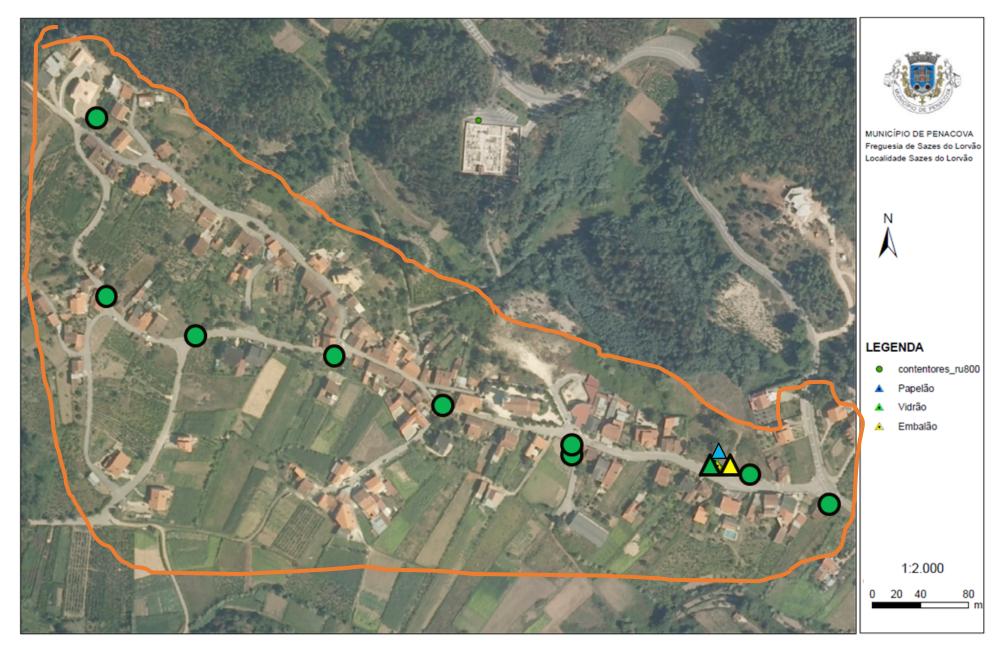

- 128 hab living in the area
- One "Café" and one "Mini-Market"
- People work in town and the eldery practice family farming

Residual waste 9x 800 litre units

Paper/ Glass/ Packaging 3x 2,5m3 units Papel e Cartão

# New waste collection scheme for recyclables

Door-to-door, weekly, plastic bags Duration: 2 month period