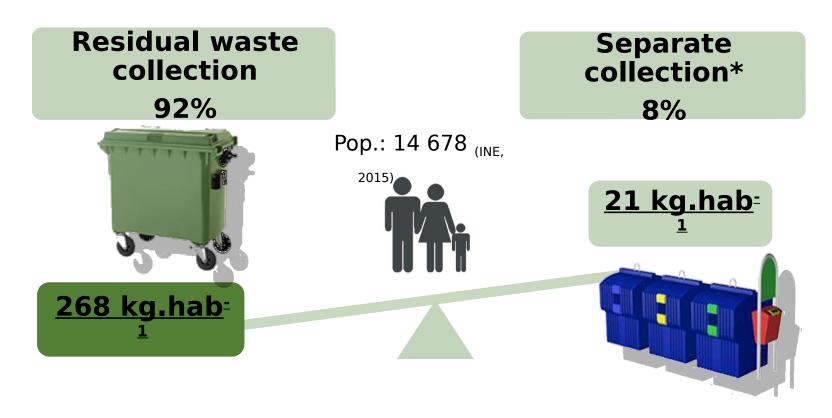

#### NÃO Coloque:

NÃO Coloque:

Only 21 % of the total generated packaging (plastic/metal; paper; glass) was separated at source in Penacova Municipality

# Waste management outlook in Penacova

\* - in Portugal the average is 14%, in 2015