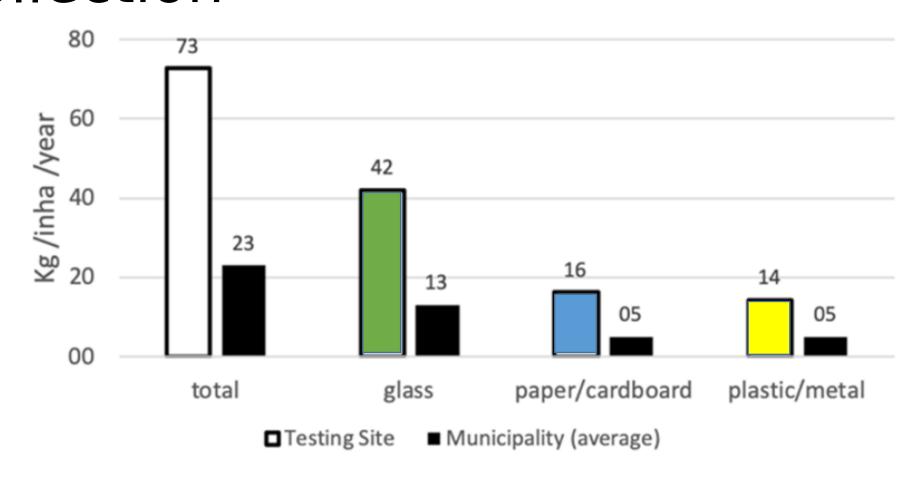

bidas; latas de bebidas e conservas; papel e folhas de alumínio e aerossóis vazios.



#### ECOPONTO AZUL

Caixas de cereais, bolachas, ovos e outras embalagens de cartão; papel, jornais e revistas; material de escrita, incluindo envelopes.



TV's, aspiradores, ferros, torradeiras, fritadeiras, máquinas de café, facas eléctricas, secadores, escovas de dentes eléctricas, máquinas de barbear, aparelhos de massagem, relógios, balanças,

AMBGE - PONTOS-ELECTRÃO | ERP - DEPOSITRÓES







VALORMED

REDE VALOR PNEU / OFICINAS

VEICULOS EM FIM DE VIDA VALORCAR



RESIDUOS DE JAROM

COMPOSTAGEM APCIADA PELA CÂMARA MUNCIPAL



ELECTROCOMESTICOS MOBILIARIO. MADERA, FERRO, ETC.

CÂMARA MENOPAL DE PENADOVA



CONTENTORES RESDUCS TEXTES:

#### CONTACTOS



# Results – increase in separate collection



# Lessons to be learned

- 1. Efforts in separate collection are rewarded
- 2.Door-to-door collection is easy to implement in rural areas
- 3. People participate if given the means (bins; information)

# Lets stop waste pollution!

#### THIS NORMALITY IS A NATURAL DISASTER