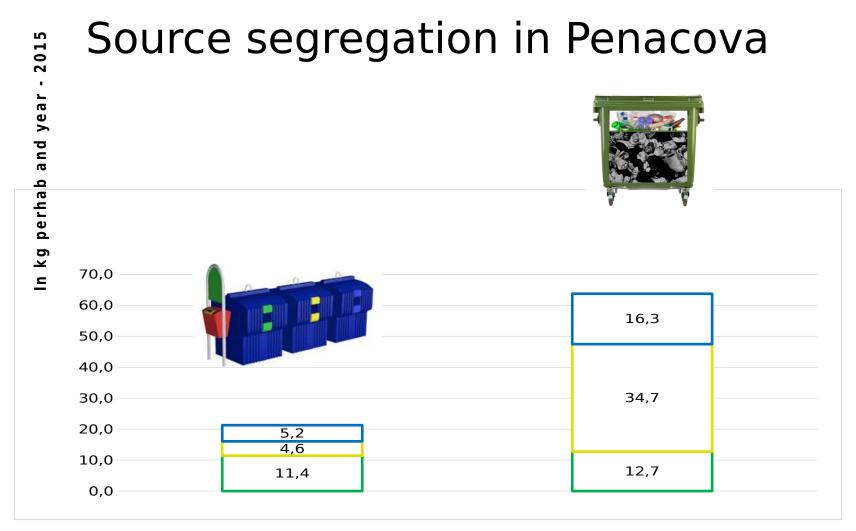

#### NÃO Coloque:

NÃO Coloque:

Only 21 % of the total generated packaging (plastic/metal; paper; glass) was separated at source in Penacova Municipality

# Waste management outlook in Penacova

\* - in Portugal the average is 14%, in 2015