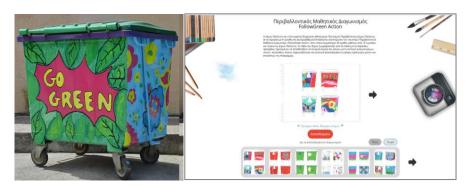

## Municipality of Pallini (from November 2016)

- 2.130 members, 60 local shops, 1.035 offers redemption  $\approx$  90.000 points and  $\approx$  55.500 points donated to schools
- School Recycling Competition implemented in 35 schools, with 4.800 students and 250 teachers in collaboration with the Primary Education Department of East Attica, during a ninth month period following materials were collected: 18.949 kg of paper, 6.077 kg of plastic, 622 kg of aluminum, 727 kg of batteries, 700 kg of olive oil and 4.201 kg of electrical and electronic devices.
- Environmental School Painting Competition «Follow Green Action» where 13 secondary schools of the Municipality participated, with 39 groups of students. Through the platform, all student drafts were posted anonymously and a public vote took place for the best proposal. The 39 painted bins of the students were placed in central areas of the Municipality.

Figure 3: Painted bin (left) & Followgreen page illustrating schools' posts for online voting (right)

• Short video/ animation competition is scheduled to take place, similarly to «Follow Green Action», in collaboration with Pallini Municipality's Cultural and Environmental Sports Enterprise. Through the platform, a public vote took place for the best proposal.